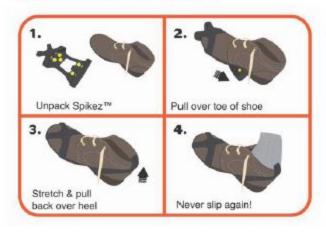

# How to wear:

# **EASY TO USE**

Easy to get on and off - Pull over your existing shoes, boots or trainers. Full foot slip protection with heel and forefoot cleats maintains traction throughout your natural stride while walking