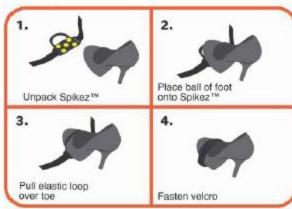

# **EASY TO USE**

Easy to get on and off - Pull over your existing shoes, boots or trainers. Full foot slip protection with heel and forefoot cleats maintains traction throughout your natural stride while walking

# How to wear: