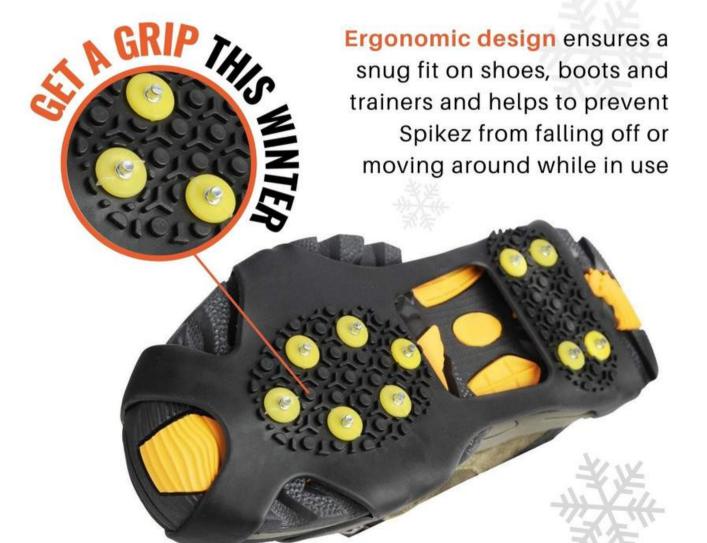

# **EASY TO USE**

Easy to get on and off - Pull over your existing shoes, boots or trainers. Full foot slip protection with heel and forefoot cleats maintains traction throughout your natural stride while walking

# **Material:**

- TPE thermoplastic elastomer tread
- 10 x carbon steel studs on each cleat
- Odourless and flexible to -40 degree C