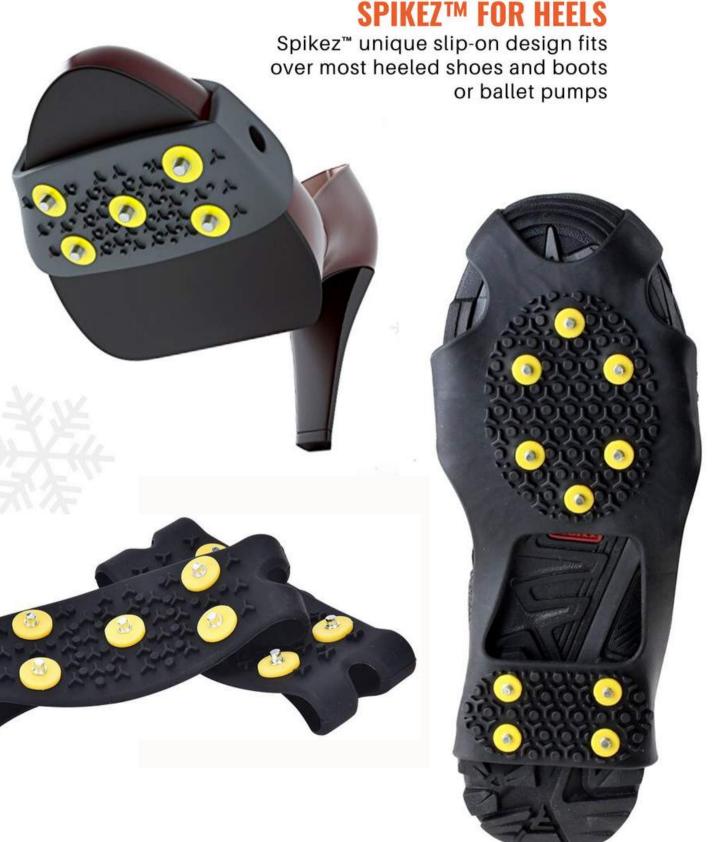

**Ultimate traction on Snow & Ice** 

shoes | boots | trainers | heels

Compact and lightweight, Spikez can be stretched over any type of shoe, boot, trainer or even heels to provide enhanced stability when walking on snow and ice.

# **EASY TO USE**

Easy to get on and off - Pull over your existing shoes, boots or trainers. Full foot slip protection with heel and forefoot cleats maintains traction throughout your natural stride while walking