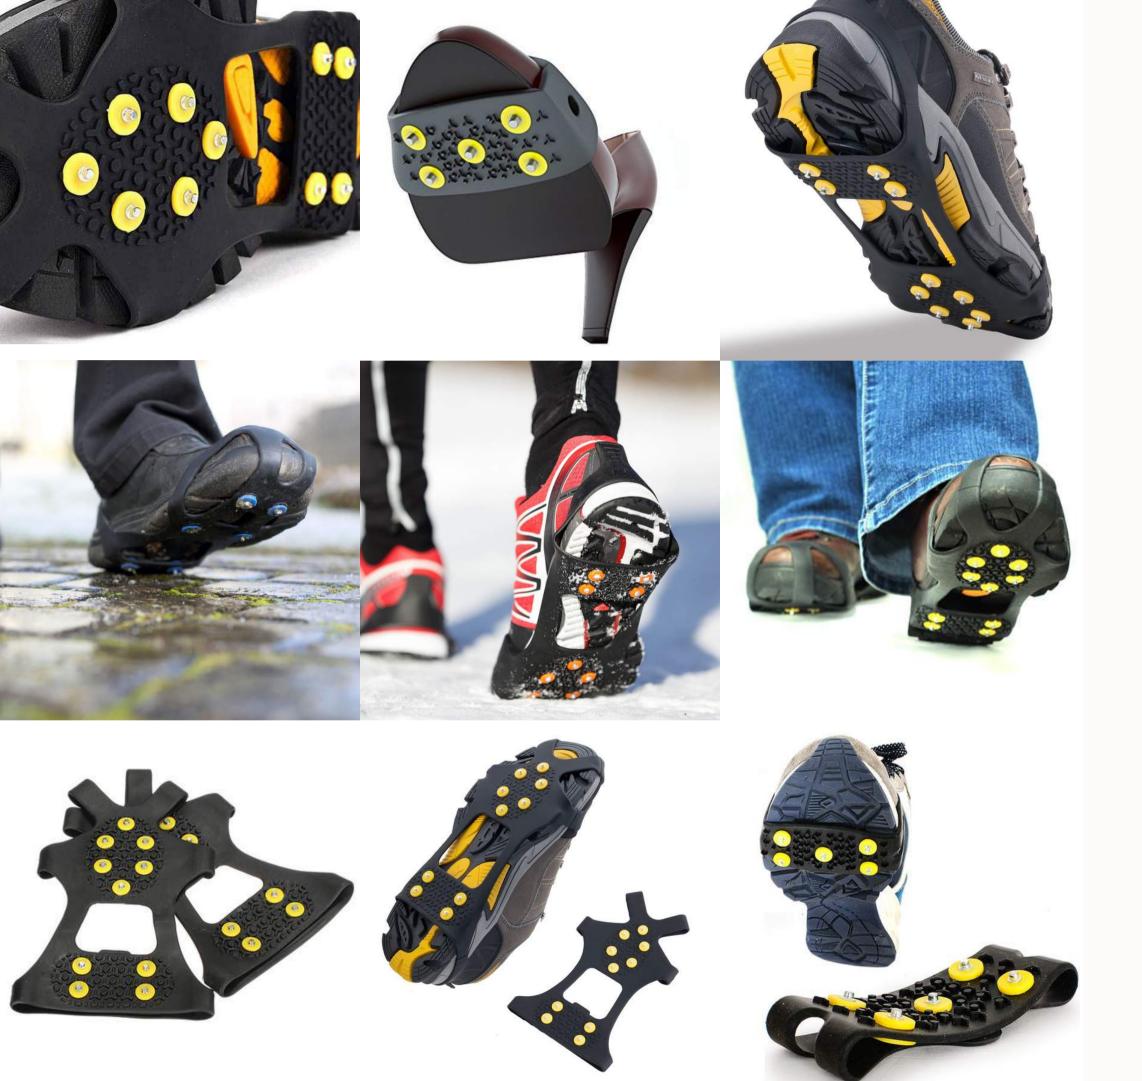

**Ultimate traction on Snow & Ice** 

shoes | boots | trainers | heels

Compact and lightweight, Spikez can be stretched over any type of shoe, boot, trainer or even heels to provide enhanced stability when walking on snow and ice.

PERFECT FOR WINTER

Spikez™ are perfect for walking to work, working outdoors, walking the dog, clearing the driveway and running or hiking during the harsh winter months

# **EASY TO USE**

Easy to get on and off - Pull over your existing shoes, boots or trainers. Full foot slip protection with heel and forefoot cleats maintains traction throughout your natural stride while walking